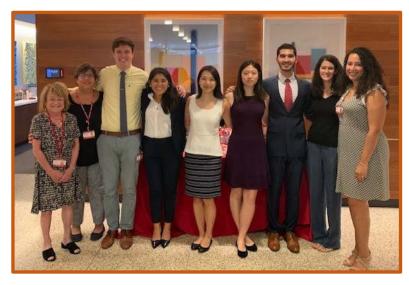

Scholars photographed (left to right) with Dr. Carol Capello, Dr. Veronica Lofaso (Program Co-Directors), Dr. Amy Shaw (Assistant Professor of Clinical Medicine), Quincy Leon (Program Coordinator)