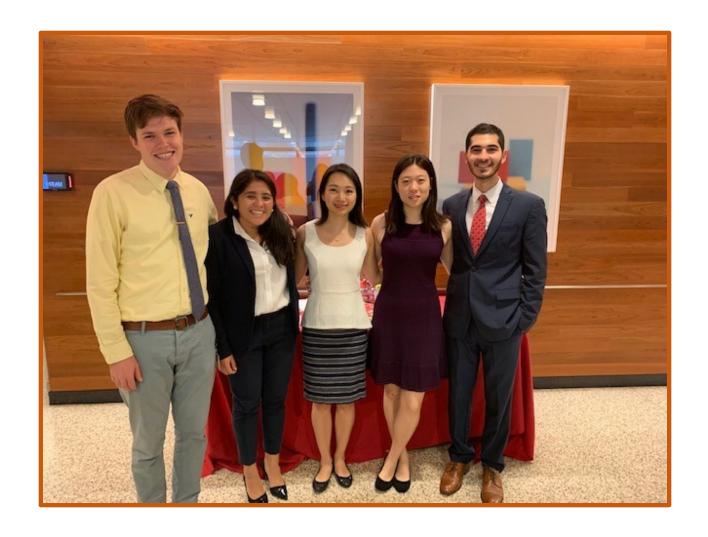

## Summer Scholars 2019

(Left to Right) Anthony Palillo, Fatima Nathalie Morales, Yushan Pan, Carrie Sha, Nicholas Vernice

| Last<br>Name | First<br>Name | Home<br>Institution | Research<br>Institution | Research Topic                                                                                              | Mentor                                               |
|--------------|---------------|---------------------|-------------------------|-------------------------------------------------------------------------------------------------------------|------------------------------------------------------|
| Morales      | Fatima        | Weill<br>Cornell    | Weill<br>Cornell        | The Utility and Tolerability<br>of Weight Loss<br>Medications in Older<br>Adults                            | Alpana Shukla, MD, MRCP<br>Katherine H. Saunders, MD |
| Palillo      | Anthony       | Weill<br>Cornell    | Weill<br>Cornell        | An Exploratory Study of<br>Community Guardianship<br>Programs                                               | Veronica LoFaso, MD<br>Jo Anne Sirey, PhD            |
| Pan          | Yushan        | Weill<br>Cornell    | Weill<br>Cornell        | Volumetric Changes in<br>Mammillary Bodies in<br>Preclinical Alzheimer's<br>Disease                         | Makoto Ishii, MD, PhD                                |
| Sha          | Carrie        | Weill<br>Cornell    | Weill<br>Cornell        | Immunometabolic Markers<br>in Preclinical Alzheimer's<br>Disease                                            | Makoto Ishii, MD, PhD                                |
| Vernice      | Nicholas      | Weill<br>Cornell    | Weill<br>Cornell        | Biomarker Identification for<br>Organ Dysfunction and<br>Necroptosis<br>from the Cardiac Surgery<br>Biobank | Mario FL Gaudino, MD<br>Edward J. Schenck, MD        |